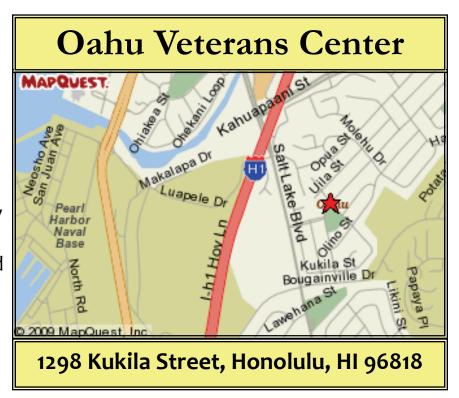

## Directions from Honolulu International Airport:

- Take the ramp to I-H1 W
- Keep left at the fork, follow signs for Waianae / I-H1 and merge onto I-H1 W
- Take exit 15A for HI-99
- Merge onto Kamehameha Hwy
- Turn right at Radford Drive
- Turn left at Bougainville Drive
- Turn left at Haloa Drive
- Take the 1st right onto Kukila Street
- · The parking lot is on the Right