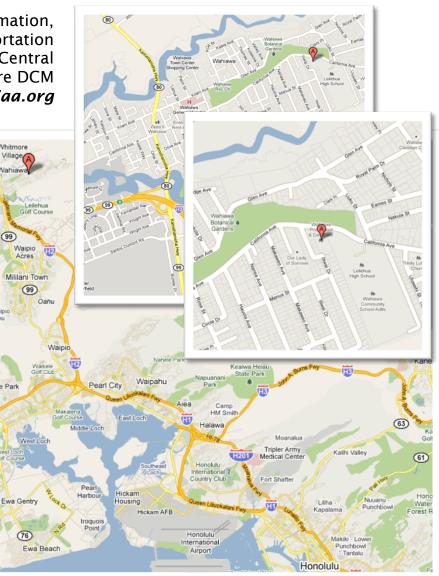

## Directions from Honolulu Airport:

- Take H1 West to H2
- Drive north on H2
- Take Exit 8 and keep right on Kamehameha Hwy
- Turn right on California Ave.
- Wahiawa United Methodist Church will be on your right.
- Use the parking lot near the rear of the building complex.