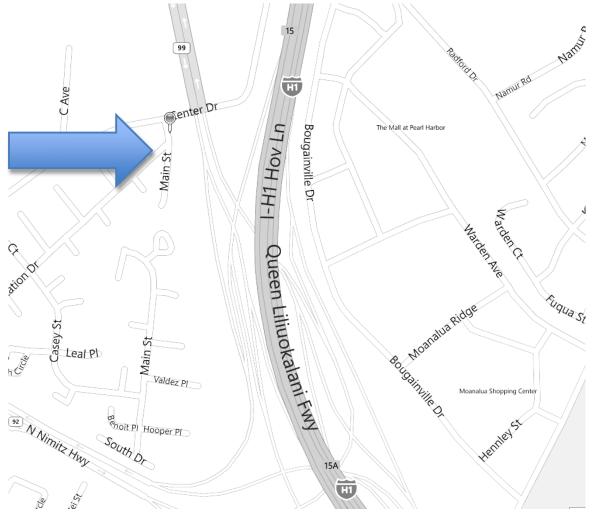

Directions from airport: From H1-west take the Kamehameha Hwy (HI-99) toward Arizona Memorial, turn left on Center Dr at the bottom of the ramp and make another immediate left onto Main St.