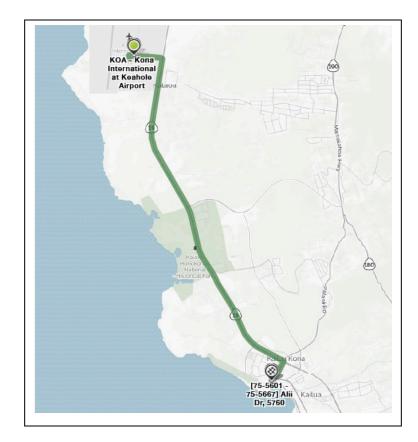

#### 13min 8.4mi Current Traffic: Light

1. Start out going west on Keahole St toward Kupipi St. Then 0.05 miles 0.05 total miles

2. Turn left onto Kupipi St. Then 0.08 miles 0.13 total miles

3. Go straight toward Airport Exit. Then 0.06 miles 0.19 total miles

4. Turn slight right onto Keahole St. Then 0.56 miles 0.74 total miles

5. Take the 2nd right onto Queen Kaahumanu Hwy/HI-19.

Queen Kaahumanu Hwy is 0.2 miles past Halalu St If you are on Keahole St and reach HI-19 you've gone a little too far

Then 6.81 miles 7.55 total miles

6. Turn right onto Palani Rd. Palani Rd is 0.1 miles past Eho St Then 0.46 miles 8.02 total miles

7. Palani Rd becomes Alii Dr. Then 0.42 miles 8.44 total miles

8. 75-5760 ALII DR.

Your destination is just past Hualalai Rd

If you reach Kahakai Rd you've gone about 0.2 miles too far