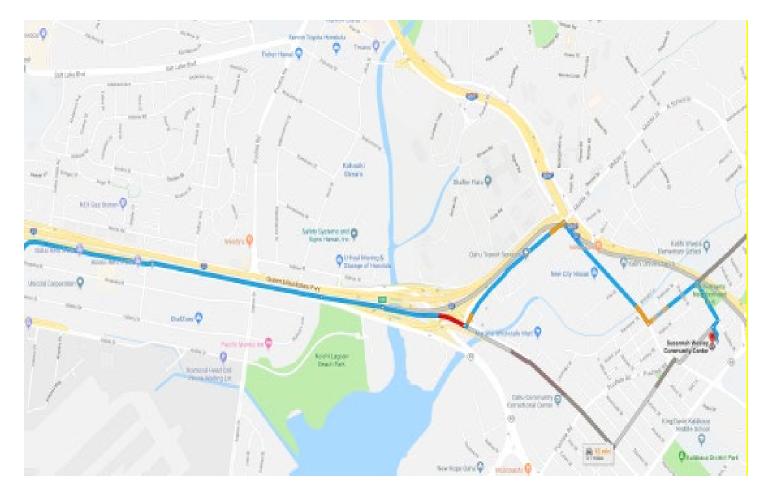

### **Daniel K. Inouye International Airport**

300 Rodgers Blvd, Honolulu, HI 96819

Get on-H-1 E

3 min (1.3 mi)

Continue on H-1 E. Take Kamehameha Hwyto Mokauea St 4 min (1.8 mi)

Turn left onto Mokauea St

2 min (0.3 mi)

Turn right onto N King St

16 s (118 ft)

Continue on Kaili St to your destination

2 min (0.2 mi)

# Susannah Wesley Community Center 3432, 1117 Kaili St, Honolulu, HI 96819