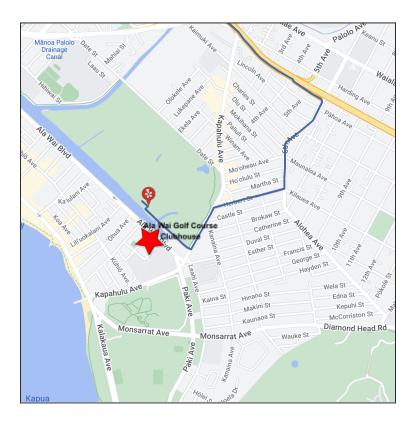

# Ala Wai Golf Course Clubhouse 404 Kapahulu Ave, Honolulu, HI 96815

Directions from Daniel K. Inouye International Airport (HNL)

10.9 mi. - about 20 minutes.

- 1. Head east 305 ft.
- 2. Keep right at the fork to continue toward Aolele St 213 ft.
- Keep right at the fork and merge onto Aolele St mi.
- 4. Slight left onto Ala Onaona St 0.2 mi.
- 5. Continue onto Aolele St 348 ft.
- 6. Slight right to stay on Aolele St 0.1 mi.
- 7. Merge onto I-H-1 E via the ramp to
  Honolulu/Waikiki. Parts of this road may be closed
  at certain times or days 1.4 mi.
- 8. Keep left to stay on I-H-1 E 7.3 mi.
- 9. Take exit 25 B for 6th Ave 0.2 mi.
- 10. Take the exit toward 6th Ave 0.4 mi.
- 11. Turn right onto Herbert St 0.3 mi.
- 12. Turn left at the 3rd cross street onto Kapahulu Ave 0.2 mi.
- 13. Turn right 0.3 mi.
- 14. Turn left Destination is on the right 177 ft.