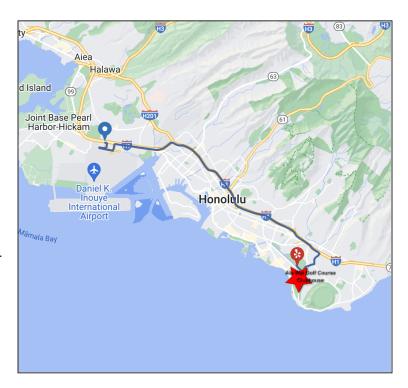

# Ala Wai Golf Course Clubhouse 404 Kapahulu Ave, Honolulu, HI 96815

Directions from Daniel K. Inouye International Airport (HNL)

10.9 mi. - about 20 minutes.

- 1. Head east 305 ft.
- 2. Keep right at the fork to continue toward Aolele St 213 ft.
- Keep right at the fork and merge onto Aolele St mi.
- 4. Slight left onto Ala Onaona St 0.2 mi.
- 5. Continue onto Aolele St 348 ft.
- 6. Slight right to stay on Aolele St 0.1 mi.
- 7. Merge onto I-H-1 E via the ramp to
  Honolulu/Waikiki. Parts of this road may be closed
  at certain times or days 1.4 mi.
- 8. Keep left to stay on I-H-1 E 7.3 mi.
- 9. Take exit 25 B for 6th Ave 0.2 mi.
- 10. Take the exit toward 6th Ave 0.4 mi.
- 11. Turn right onto Herbert St 0.3 mi.
- 12. Turn left at the 3rd cross street onto Kapahulu Ave 0.2 mi.
- 13. Turn right 0.3 mi.
- 14. Turn left Destination is on the right 177 ft.